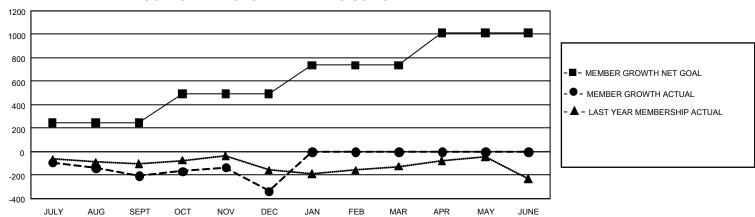

## GOALS AND ACTUAL MEMBERS CUMULATIVE

| DROPPED CLUBS: 4 |       | 257 CLUBS OF 582 ADDED 1<br>OR MORE NEW MEMBERS | GENDER DISTRIBUTION                 |                 |  |
|------------------|-------|-------------------------------------------------|-------------------------------------|-----------------|--|
|                  |       |                                                 | MALE                                | 10,510 (61.82%) |  |
|                  |       |                                                 | FEMALE                              | 6,488 (38.16%)  |  |
| DROPPED MEMBERS  |       |                                                 | NON BINARY                          | 0 (0.00%)       |  |
| DECEASED         | 129   |                                                 | PREFER NOT TO ANSWER                | 4 (0.02%)       |  |
| CLUB CANCELLED   | 66    |                                                 | TOTAL FAMILY UNIT MEMBERS           | 3,445           |  |
| OTHER            | 846   | CLICK HERE FOR                                  | 3,                                  |                 |  |
| TOTAL            | 1,041 | CUMULATIVE MEMBERSHIP DATA                      | FAMILY MEMBERS PAYING HALF DUES 1,7 |                 |  |

## GMT Constitutional Area 1, Group K

REPORT DOES NOT INCLUDE CLUBS IN UNDISTRICTED AREAS.

| Clubs                 |               |           |               | Members               |                         |                         |                                                    |
|-----------------------|---------------|-----------|---------------|-----------------------|-------------------------|-------------------------|----------------------------------------------------|
| RESULTS FOR 2022-2023 |               |           |               | RESULTS FOR 2022-2023 |                         |                         |                                                    |
| QUARTER               | NEW CLUB GOAL | NEW CLUBS | DROPPED CLUBS | QUARTER ME            | MBER GROWTH NET<br>GOAL | MEMBER GROWTH<br>ACTUAL | DROPPED MEMBERS<br>ACTUAL (including<br>transfers) |
| JULY/AUG/SEPT         | 9             | 1         | 0             | JULY/AUG/SEPT         | 247                     | 276                     | 444                                                |
| OCT/NOV/DEC           | 9             | 1         | 4             | OCT/NOV/DEC           | 244                     | 519                     | 594                                                |
| JAN/FEB/MAR           | 18            | 0         | 0             | JAN/FEB/MAR           | 245                     | 0                       | 0                                                  |
| APR/MAY/JUNE          | 12            | 0         | 0             | APR/MAY/JUNE          | 277                     | 0                       | 0                                                  |