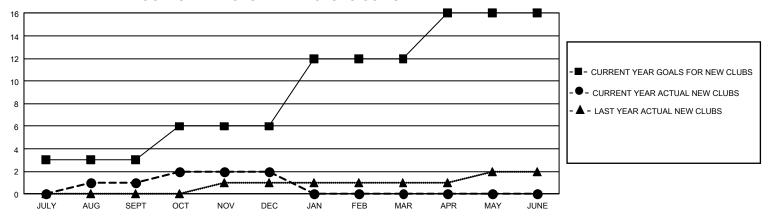

## GOALS AND ACTUAL NEW CLUBS CUMULATIVE

## GMT Constitutional Area 1, Group K

REPORT DOES NOT INCLUDE CLUBS IN UNDISTRICTED AREAS.

| Clubs                 |               |           |               | Members               |                         |                         |                                                    |
|-----------------------|---------------|-----------|---------------|-----------------------|-------------------------|-------------------------|----------------------------------------------------|
| RESULTS FOR 2022-2023 |               |           |               | RESULTS FOR 2022-2023 |                         |                         |                                                    |
| QUARTER               | NEW CLUB GOAL | NEW CLUBS | DROPPED CLUBS | QUARTER ME            | MBER GROWTH NET<br>GOAL | MEMBER GROWTH<br>ACTUAL | DROPPED MEMBERS<br>ACTUAL (including<br>transfers) |
| JULY/AUG/SEPT         | 9             | 1         | 0             | JULY/AUG/SEPT         | 247                     | 276                     | 444                                                |
| OCT/NOV/DEC           | 9             | 1         | 4             | OCT/NOV/DEC           | 244                     | 519                     | 594                                                |
| JAN/FEB/MAR           | 18            | 0         | 0             | JAN/FEB/MAR           | 245                     | 0                       | 0                                                  |
| APR/MAY/JUNE          | 12            | 0         | 0             | APR/MAY/JUNE          | 277                     | 0                       | 0                                                  |